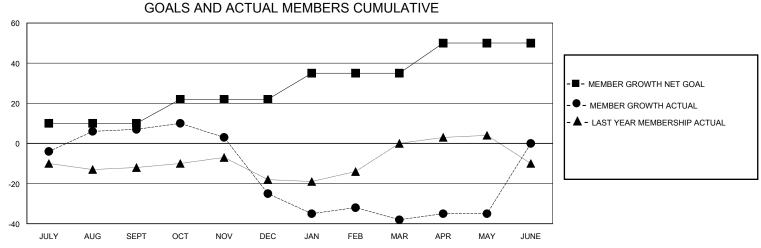

## District 12 I

Results as of: 5/31/2020

| GMT:          |               |             | GMT CA        |                               |                       |                         |                                                    |  |
|---------------|---------------|-------------|---------------|-------------------------------|-----------------------|-------------------------|----------------------------------------------------|--|
|               | Club          | s           |               | Members RESULTS FOR 2019-2020 |                       |                         |                                                    |  |
|               | RESULTS FOR   | R 2019-2020 |               |                               |                       |                         |                                                    |  |
| QUARTER       | NEW CLUB GOAL | NEW CLUBS   | DROPPED CLUBS | QUARTER MEMB                  | ER GROWTH NET<br>GOAL | MEMBER GROWTH<br>ACTUAL | DROPPED<br>MEMBERS ACTUAL<br>(including transfers) |  |
| JULY/AUG/SEPT | 1             | 0           | 0             | JULY/AUG/SEPT                 | 10                    | 35                      | 24                                                 |  |
| OCT/NOV/DEC   | 0             | 0           | 1             | OCT/NOV/DEC                   | 12                    | 8                       | 38                                                 |  |
| JAN/FEB/MAR   | 1             | 0           | 0             | JAN/FEB/MAR                   | 13                    | 26                      | 32                                                 |  |
| APR/MAY/JUNE  | 0             | 0           | 0             | APR/MAY/JUNE                  | 15                    | 5                       | 1                                                  |  |