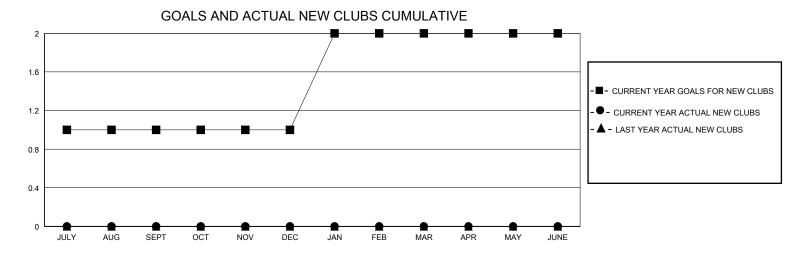

## District 12 I

Results as of: 5/31/2020

| GMT:          |               |             | GMT CA        |                               |                       |                         |                                                    |  |
|---------------|---------------|-------------|---------------|-------------------------------|-----------------------|-------------------------|----------------------------------------------------|--|
|               | Club          | s           |               | Members RESULTS FOR 2019-2020 |                       |                         |                                                    |  |
|               | RESULTS FOR   | R 2019-2020 |               |                               |                       |                         |                                                    |  |
| QUARTER       | NEW CLUB GOAL | NEW CLUBS   | DROPPED CLUBS | QUARTER MEMB                  | ER GROWTH NET<br>GOAL | MEMBER GROWTH<br>ACTUAL | DROPPED<br>MEMBERS ACTUAL<br>(including transfers) |  |
| JULY/AUG/SEPT | 1             | 0           | 0             | JULY/AUG/SEPT                 | 10                    | 35                      | 24                                                 |  |
| OCT/NOV/DEC   | 0             | 0           | 1             | OCT/NOV/DEC                   | 12                    | 8                       | 38                                                 |  |
| JAN/FEB/MAR   | 1             | 0           | 0             | JAN/FEB/MAR                   | 13                    | 26                      | 32                                                 |  |
| APR/MAY/JUNE  | 0             | 0           | 0             | APR/MAY/JUNE                  | 15                    | 5                       | 1                                                  |  |